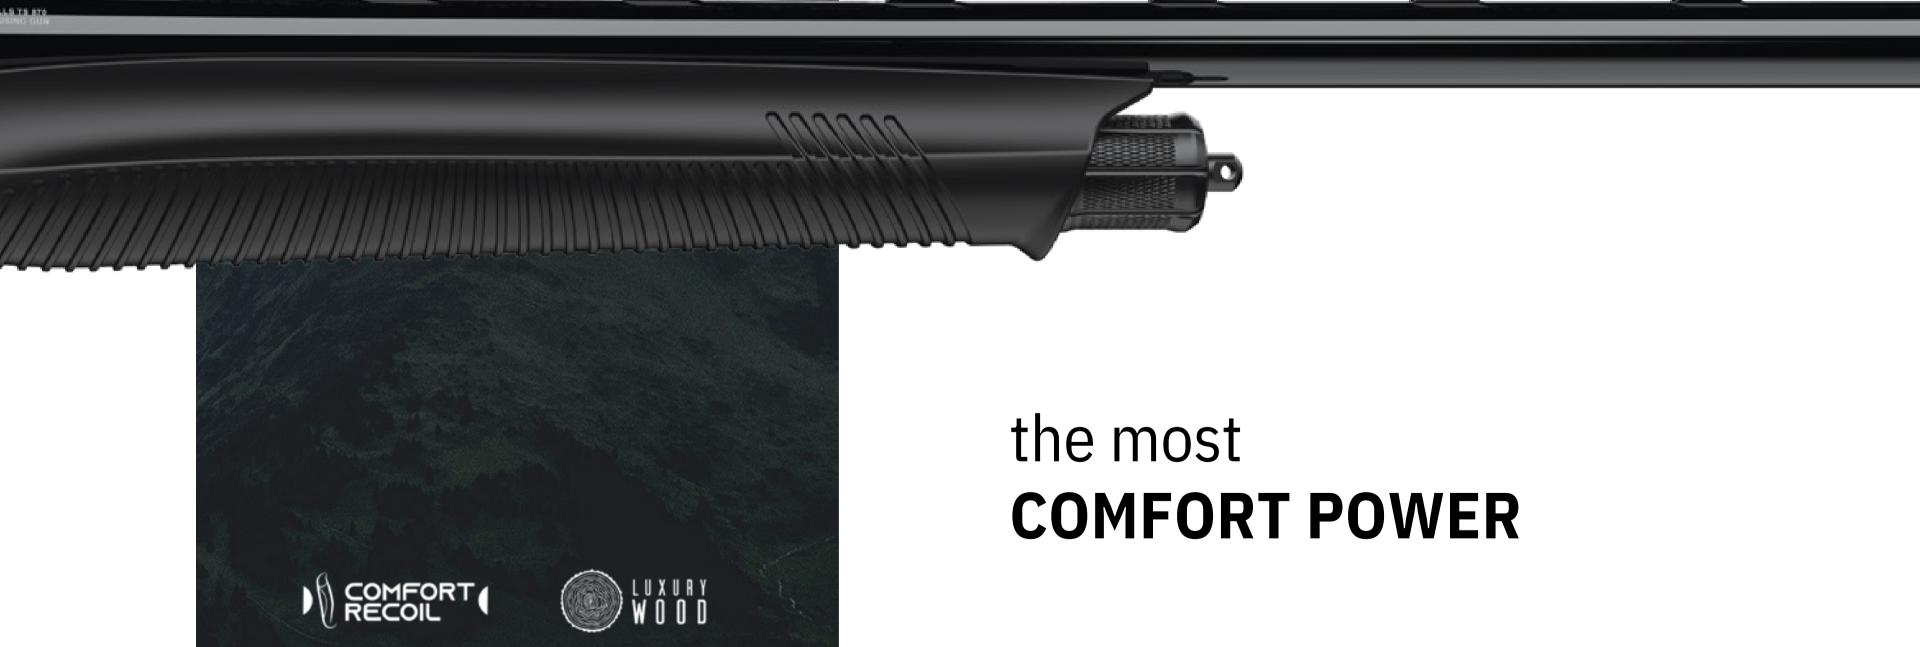

**SWIVEL KIT** 

Aselkon recoil pads which are made of a mixture of special polyurethane and rubber materials minimize the recoil and provides acomfortable targeting and shooting.

BAR high pressure test cartridge before leaving our factory.

**REDSTONE CAMO MAX5** 

the most **COMFORT POWER** 