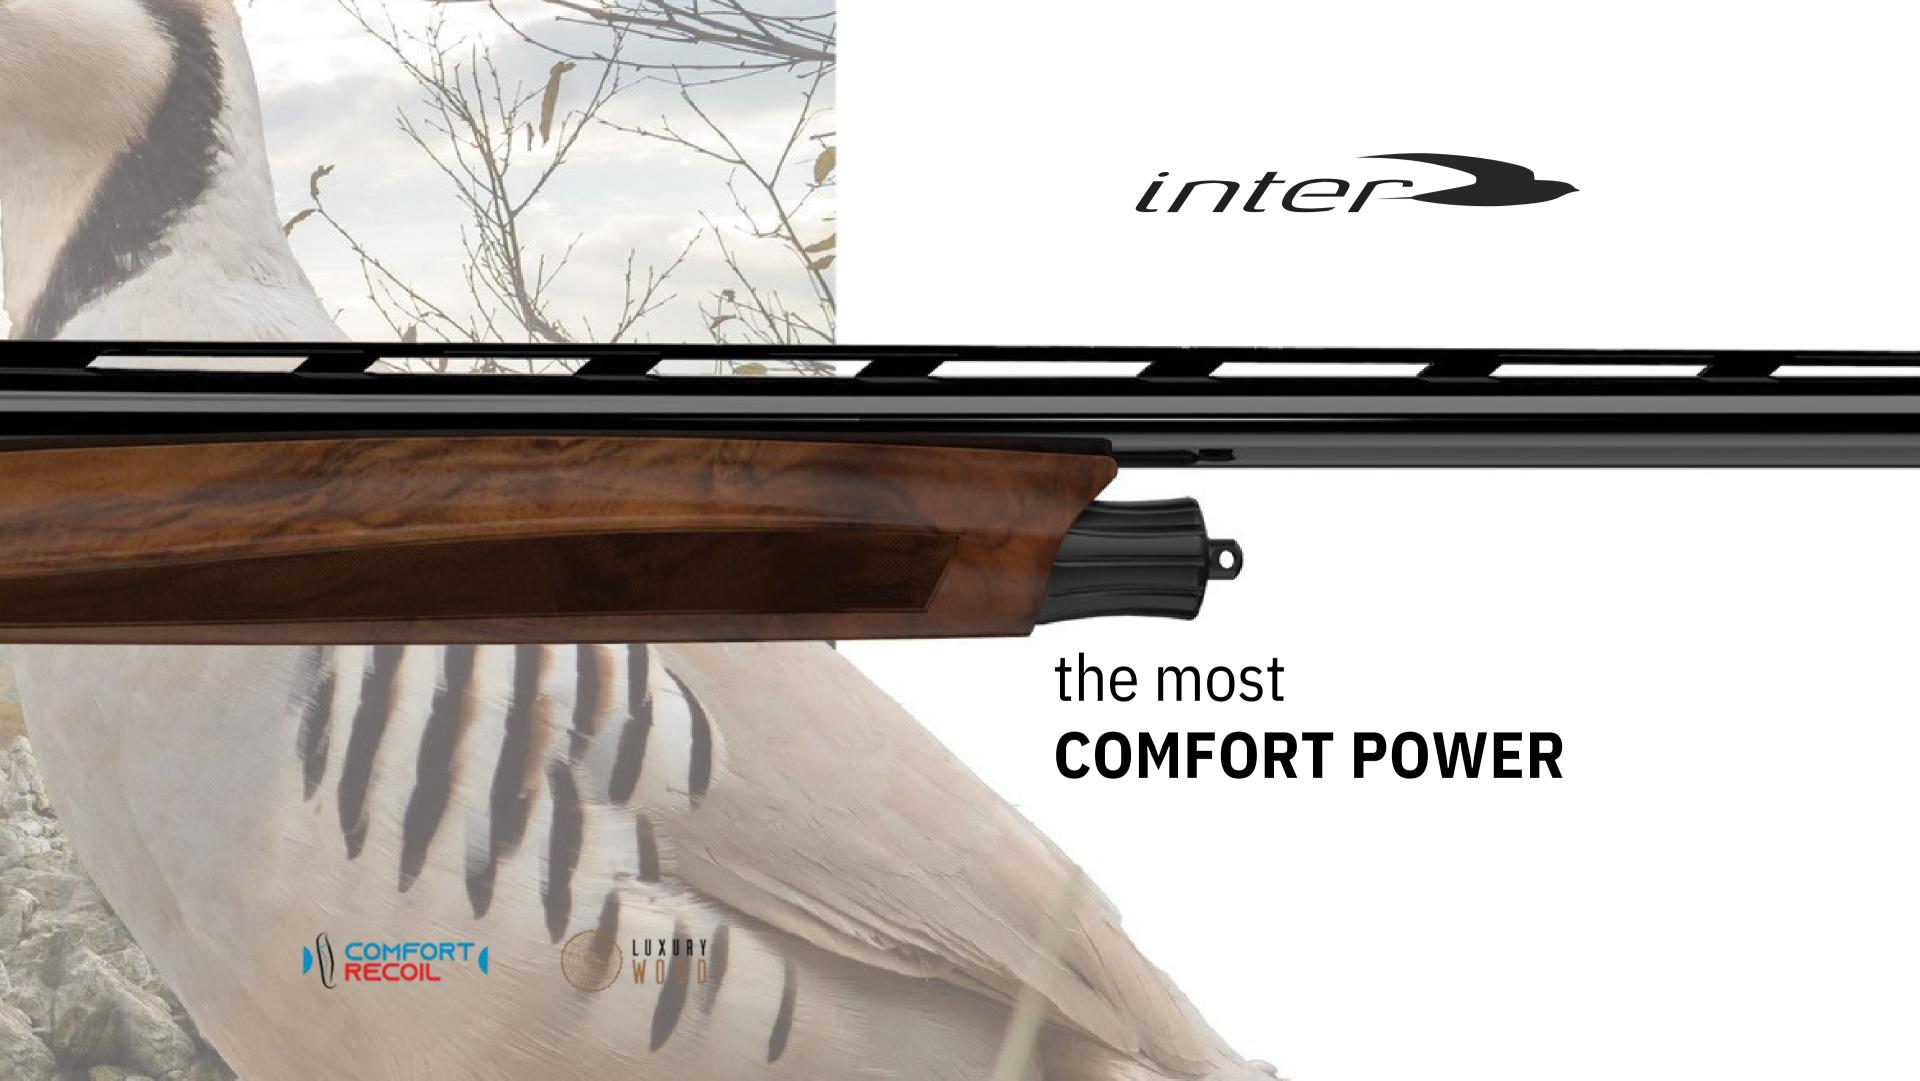

xture of special polyurethane and rubber materials minimize the recoil and provides acomfortable targeting and shooting.



BAR high pressure test cartridge before leaving our factory.



Aselkon's improved loading mechanism provies the user quite a smooth loading.







The center of gravity is balanced on the forend to ensure a comfortable carry and practical shooting.





INTERPLUSCHOKE

We engineered the interchangeable InterPro Chokes to maximize the constancy of shot placement through reduced friction that enhances load speeds.



DROP&CAST **ADJUSTMENT** 





Aselkon barrels are standard with our precision drilling, honing and chrome coating process.

Aselkon Barrels are designed to increase accuracy, to shoot comfortably and function superbly with both light and heavy loads.































**REDSTONE CAMO MAX5** 























the most **COMFORT POWER** 









## **ASELKON**



































## **ASELKONSPAIN**









WWW.ASELKON.ES