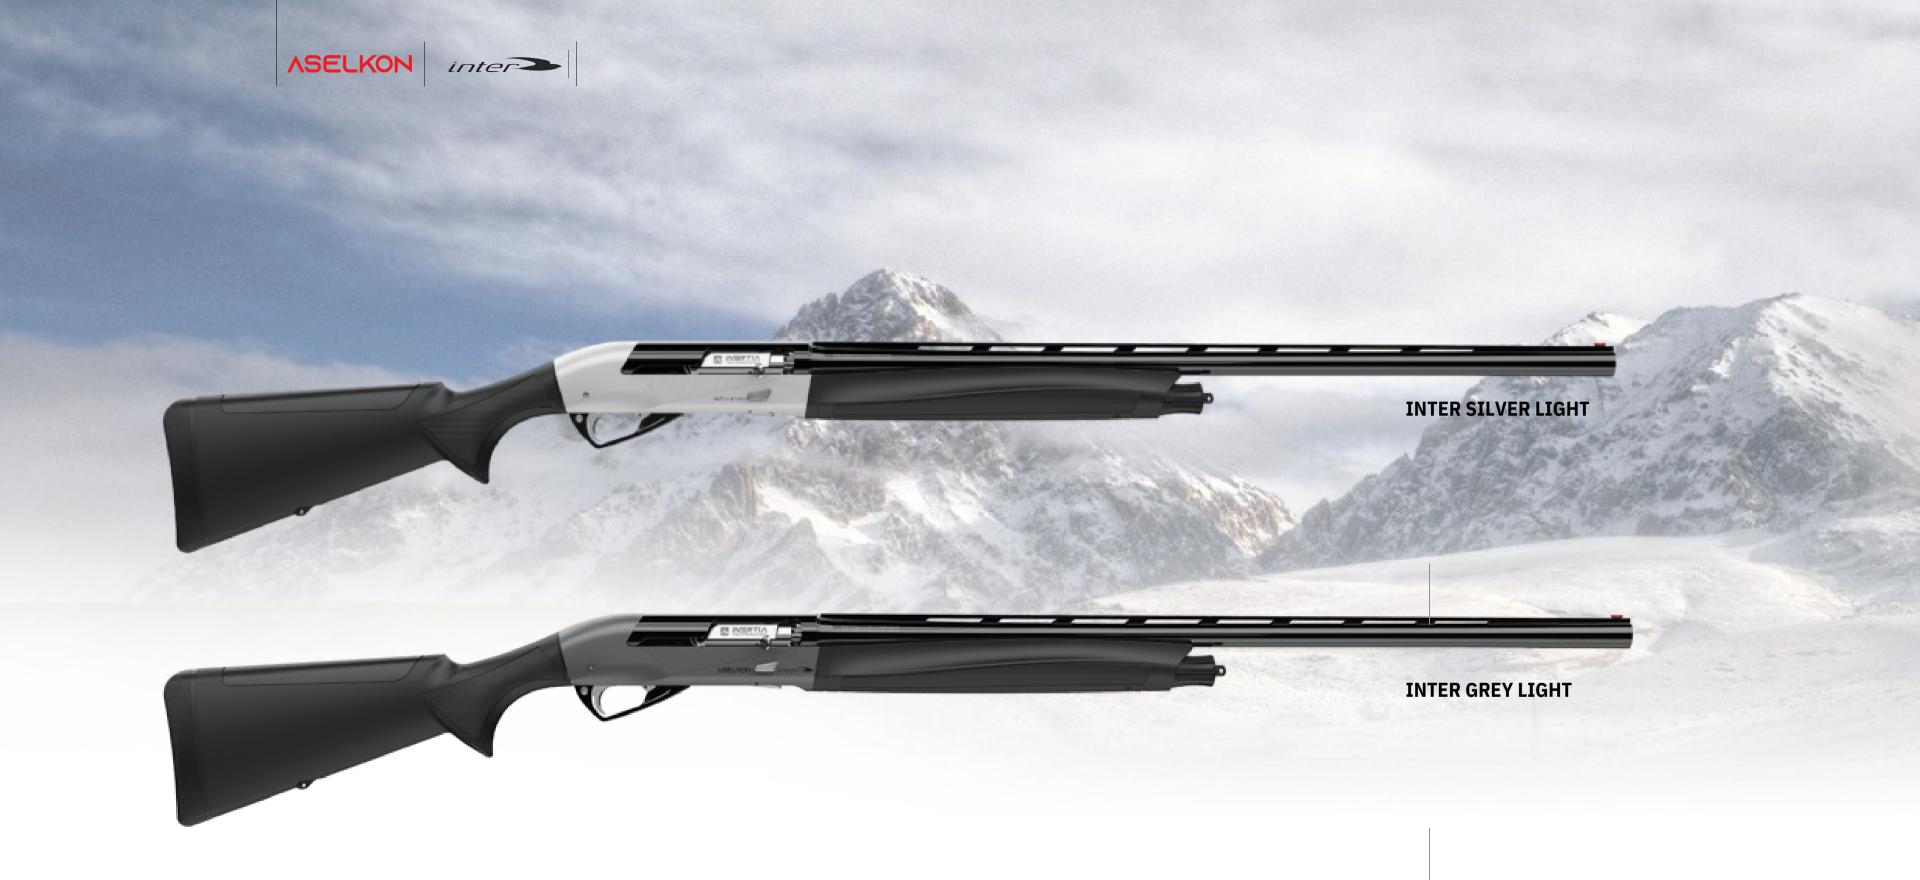

ure of special polyurethane and rubber materials minimize the recoil and provides acomfortable targeting and shooting.



BAR high pressure test cartridge before leaving our factory.



Aselkon's improved loading mechanism provies the user quite a smooth loading.







The center of gravity is balanced on the forend to ensure a comfortable carry and practical shooting.





INTERPLUSCHOKE

We engineered the interchangeable InterPro Chokes to maximize the constancy of shot placement through reduced friction that enhances load speeds.



DROP&CAST **ADJUSTMENT** 





Aselkon barrels are standard with our precision drilling, honing and chrome coating process.

Aselkon Barrels are designed to increase accuracy, to shoot comfortably and function superbly with both light and heavy loads.































**REDSTONE CAMO MAX5** 























the most **COMFORT POWER** 









## **ASELKON**



































## **ASELKONSPAIN**









WWW.ASELKON.ES