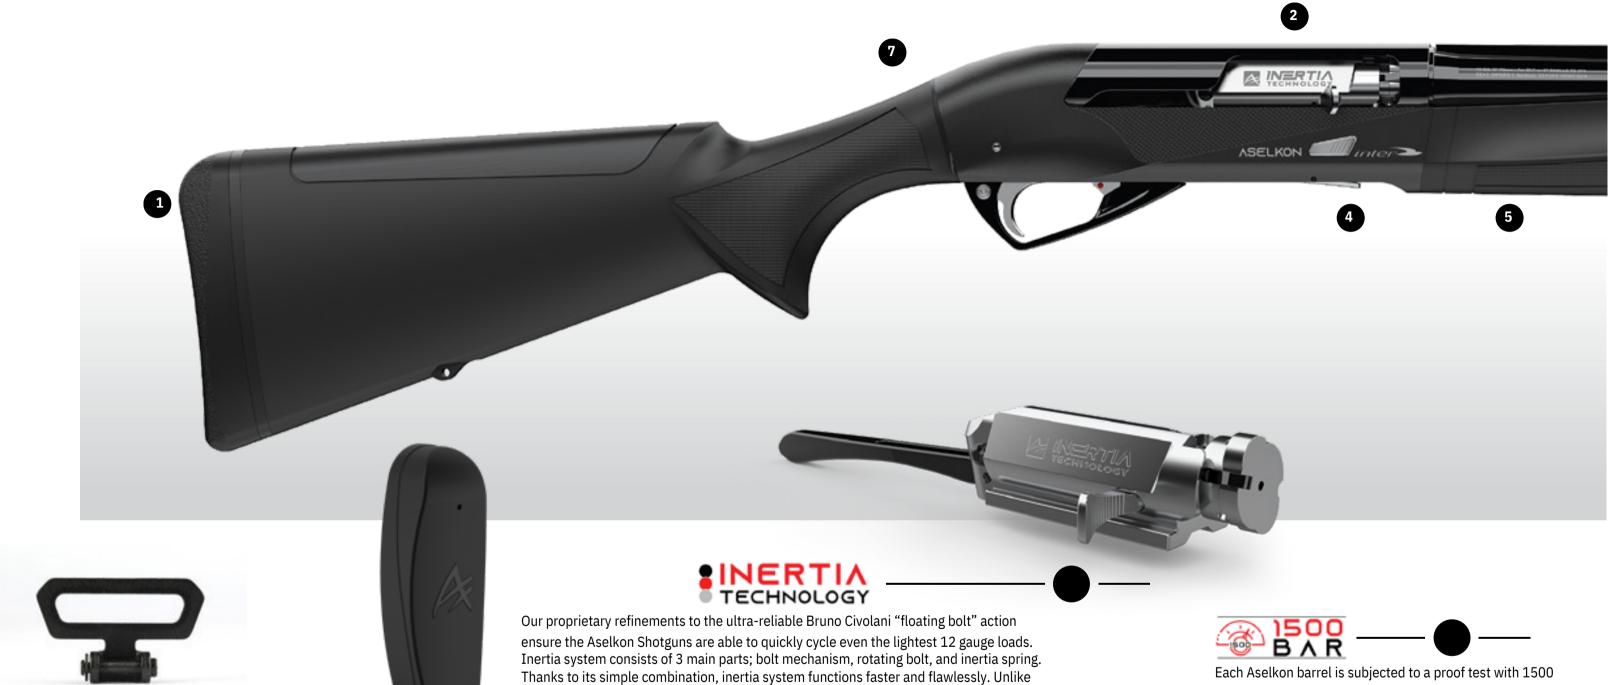

the gas operated systems, since the burnt powder gas does not contact with the mechanism, system remains clean and requires less maintenance. Aselkon's rotating bolt uti-

lizes our unstoppable Inertia Technology Locking System to ensure positive bolt head

**SWIVEL KIT** 

Aselkon recoil pads which are made of a mixture of special polyurethane and rubber materials minimize the recoil and provides acomfortable targeting and shooting.

BAR high pressure test cartridge before leaving our factory.

Aselkon's improved loading mechanism provies the user quite a smooth loading.

The center of gravity is balanced on the forend to ensure a comfortable carry and practical shooting.

INTERPLUSCHOKE

We engineered the interchangeable InterPro Chokes to maximize the constancy of shot placement through reduced friction that enhances load speeds.

DROP&CAST **ADJUSTMENT** 

Aselkon barrels are standard with our precision drilling, honing and chrome coating process.

Aselkon Barrels are designed to increase accuracy, to shoot comfortably and function superbly with both light and heavy loads.