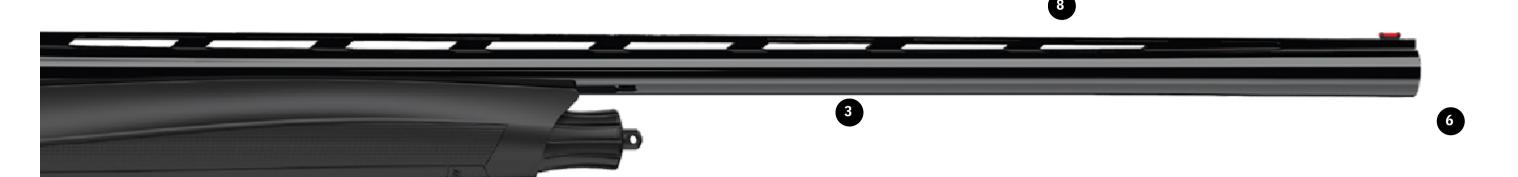

DROP&CAST **ADJUSTMENT** 

Aselkon barrels are standard with our precision drilling, honing and chrome coating process.

Aselkon Barrels are designed to increase accuracy, to shoot comfortably and function superbly with both light and heavy loads.