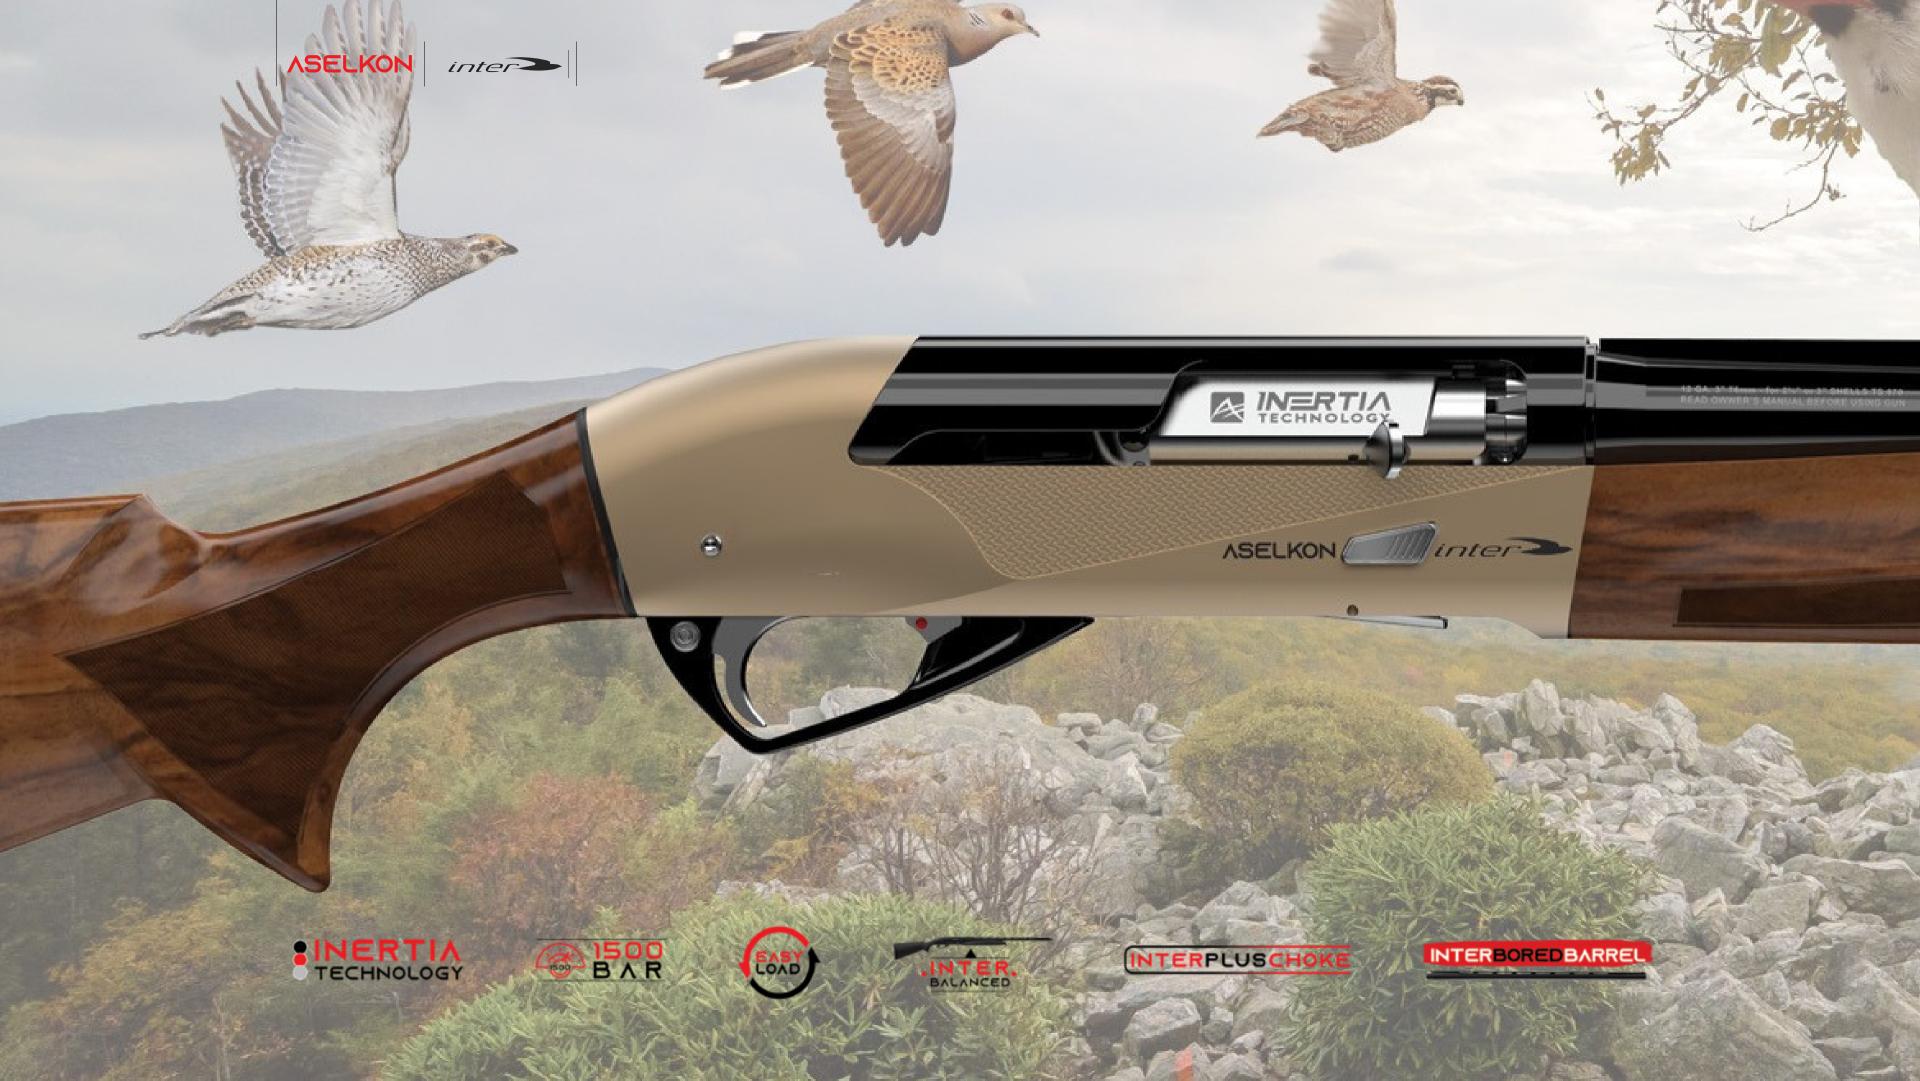

Aselkon's improved loading mechanism provies the user quite a smooth loading.

The center of gravity is balanced on the forend to ensure a comfortable carry and practical shooting.

INTERPLUSCHOKE

We engineered the interchangeable InterPro Chokes to maximize the constancy of shot placement through reduced friction that enhances load speeds.