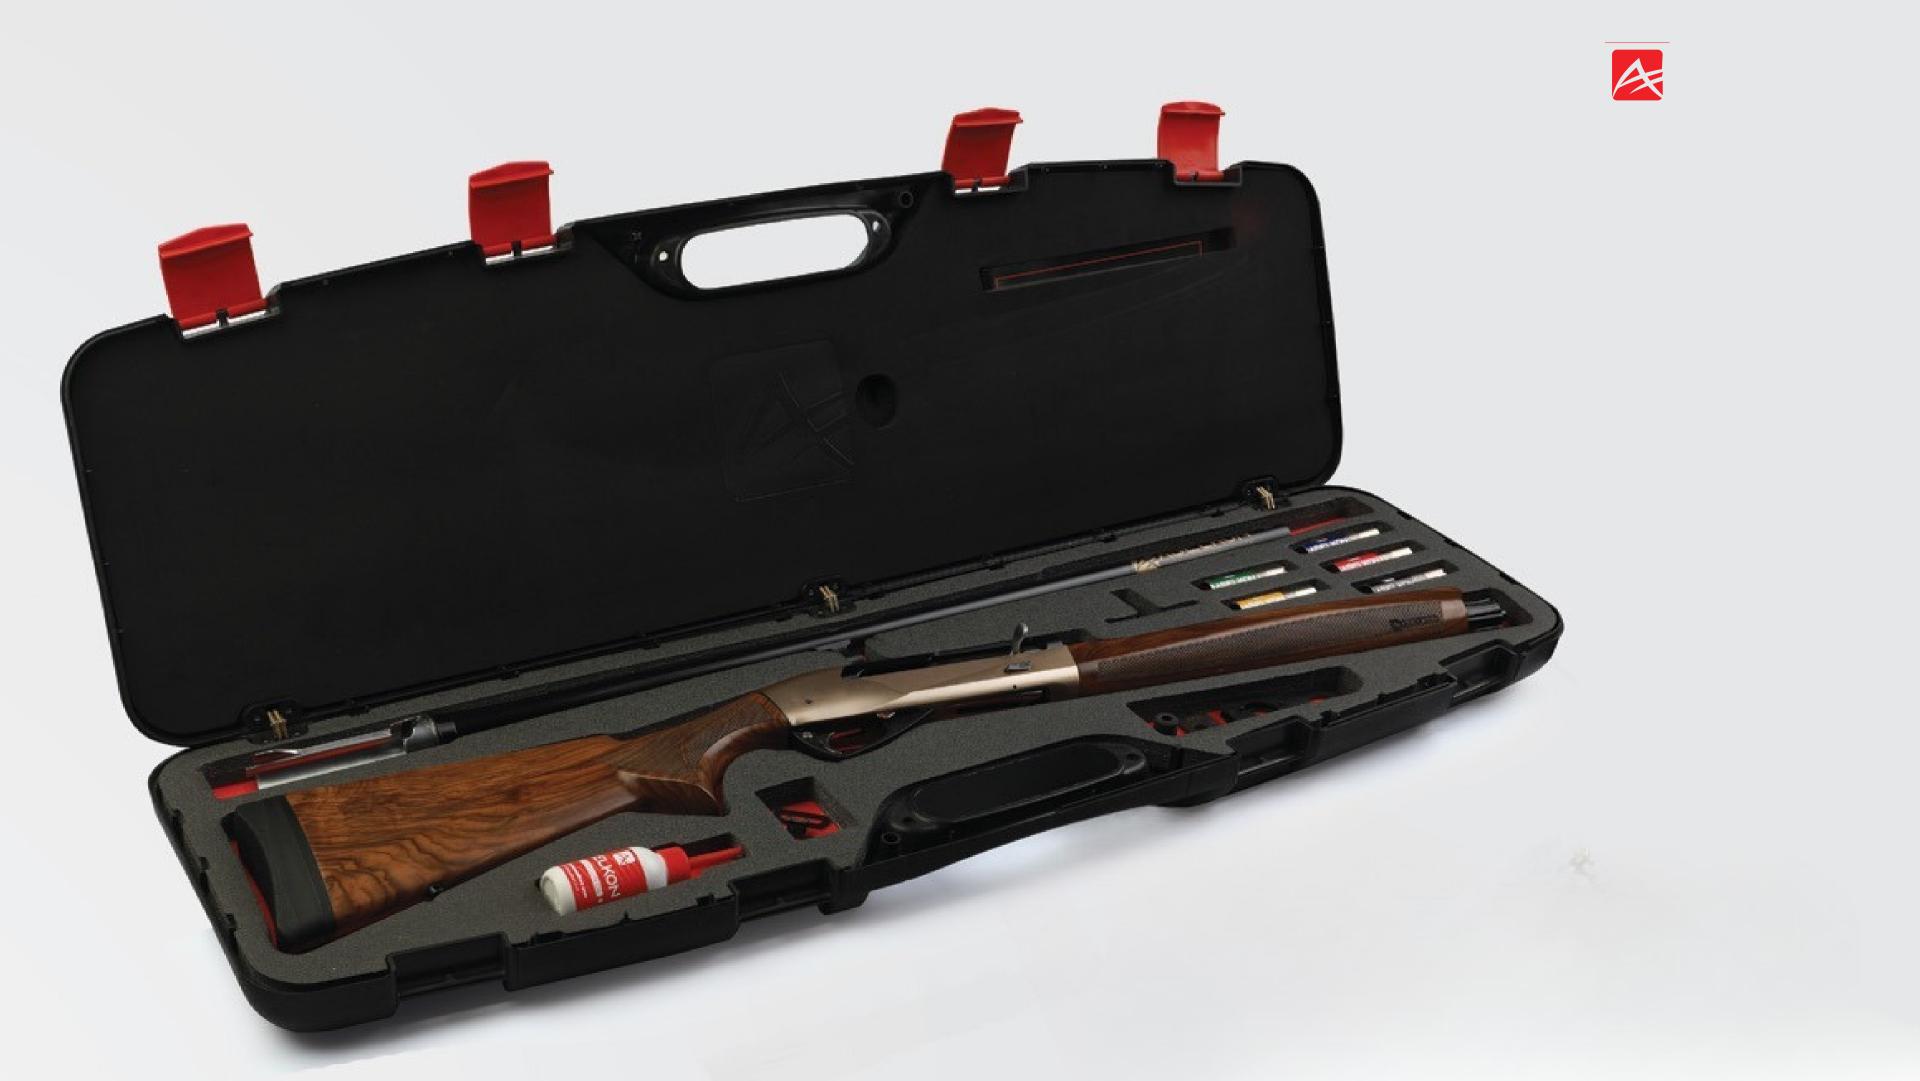

**SWIVEL KIT** 

Aselkon recoil pads which are made of a mixture of special polyurethane and rubber materials minimize the recoil and provides acomfortable targeting and shooting.

BAR high pressure test cartridge before leaving our factory.