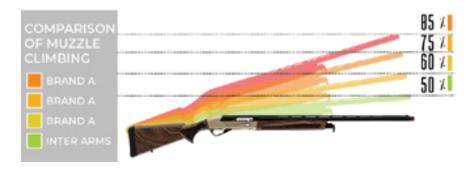

DROP&CAST **ADJUSTMENT** 

Aselkon barrels are standard with our precision drilling, honing and chrome coating process.

Aselkon Barrels are designed to increase accuracy, to shoot comfortably and function superbly with both light and heavy loads.