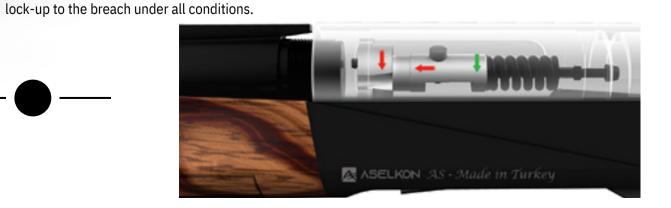

the gas operated systems, since the burnt powder gas does not contact with the mechanism, system remains clean and requires less maintenance. Aselkon's rotating bolt uti-

lizes our unstoppable Inertia Technology Locking System to ensure positive bolt head