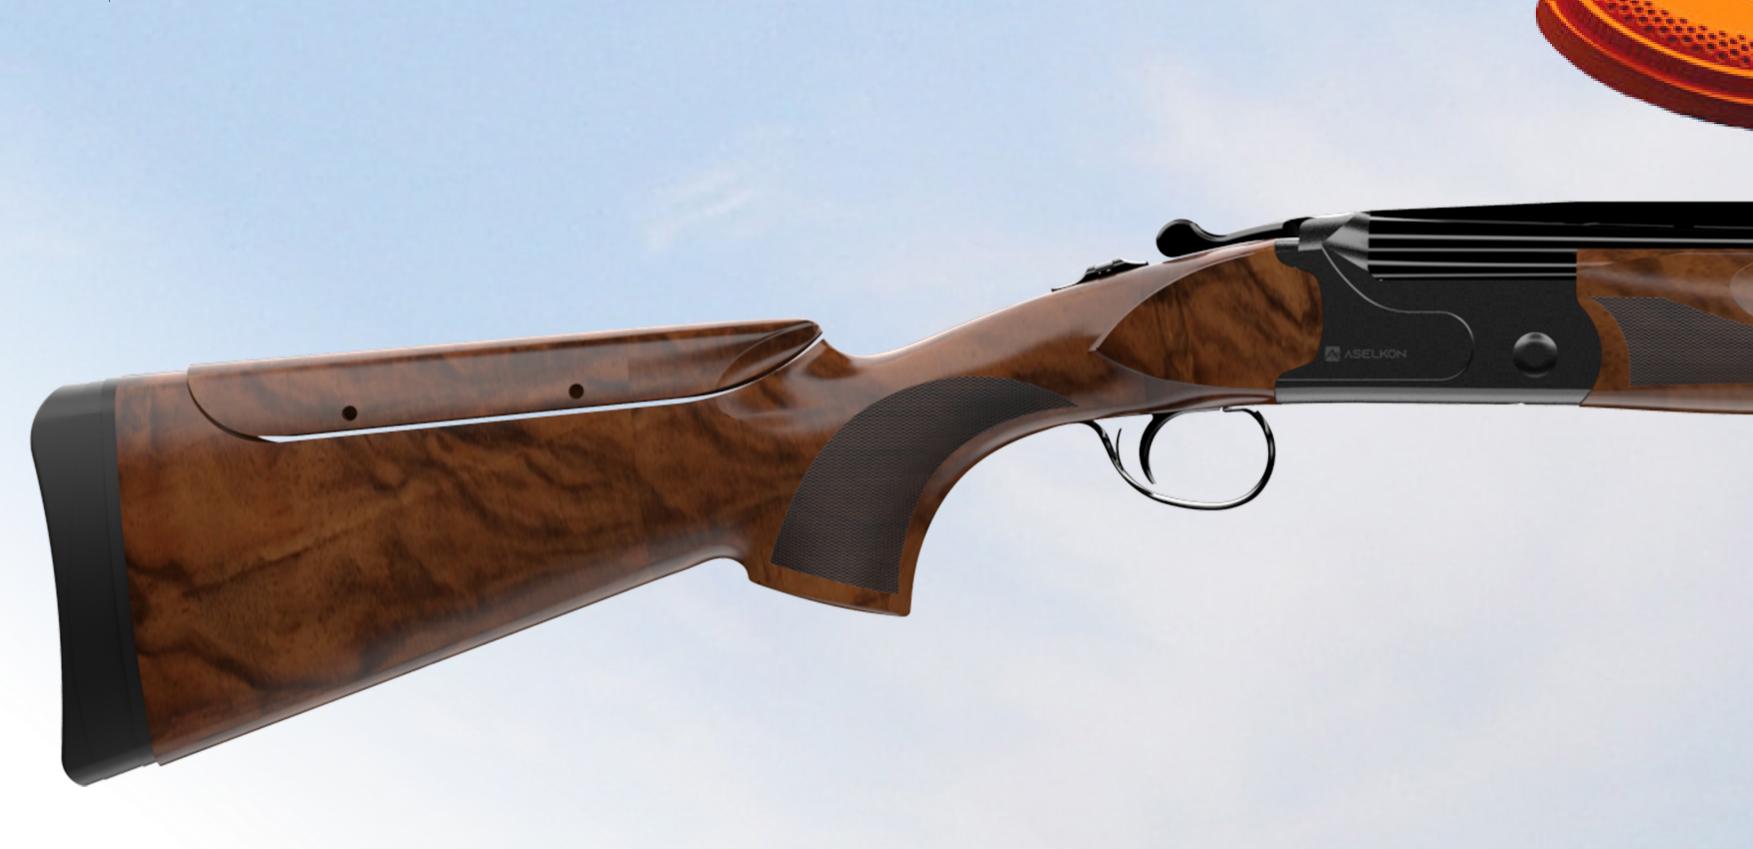

DROP&CAST **ADJUSTMENT** 

Aselkon barrels are standard with our precision drilling, honing and chrome coating process.

Aselkon Barrels are designed to increase accuracy, to shoot comfortably and function superbly with both light and heavy loads.