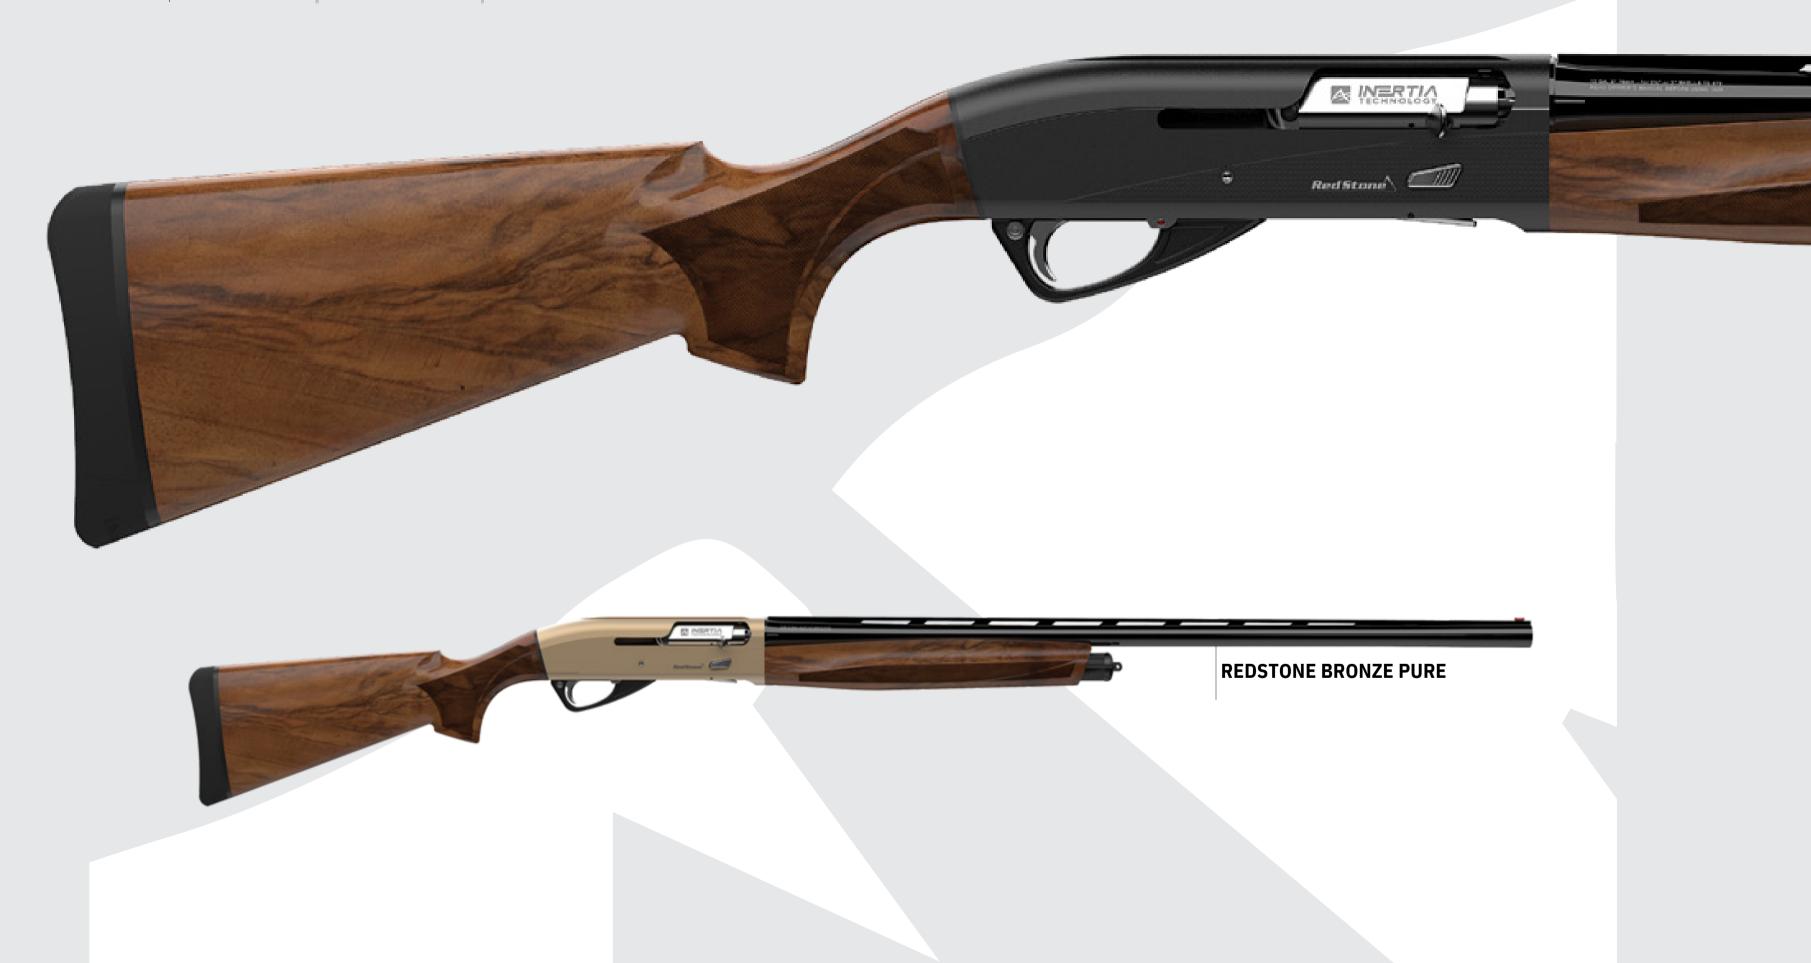

olyurethane and rubber materials minimize the recoil and provides acomfortable targeting and shooting.



BAR high pressure test cartridge before leaving our factory.



Aselkon's improved loading mechanism provies the user quite a smooth loading.







The center of gravity is balanced on the forend to ensure a comfortable carry and practical shooting.





INTERPLUSCHOKE

We engineered the interchangeable InterPro Chokes to maximize the constancy of shot placement through reduced friction that enhances load speeds.



DROP&CAST **ADJUSTMENT** 





Aselkon barrels are standard with our precision drilling, honing and chrome coating process.

Aselkon Barrels are designed to increase accuracy, to shoot comfortably and function superbly with both light and heavy loads.































**REDSTONE CAMO MAX5** 























the most **COMFORT POWER** 









## **ASELKON**



































## **ASELKONSPAIN**









WWW.ASELKON.ES