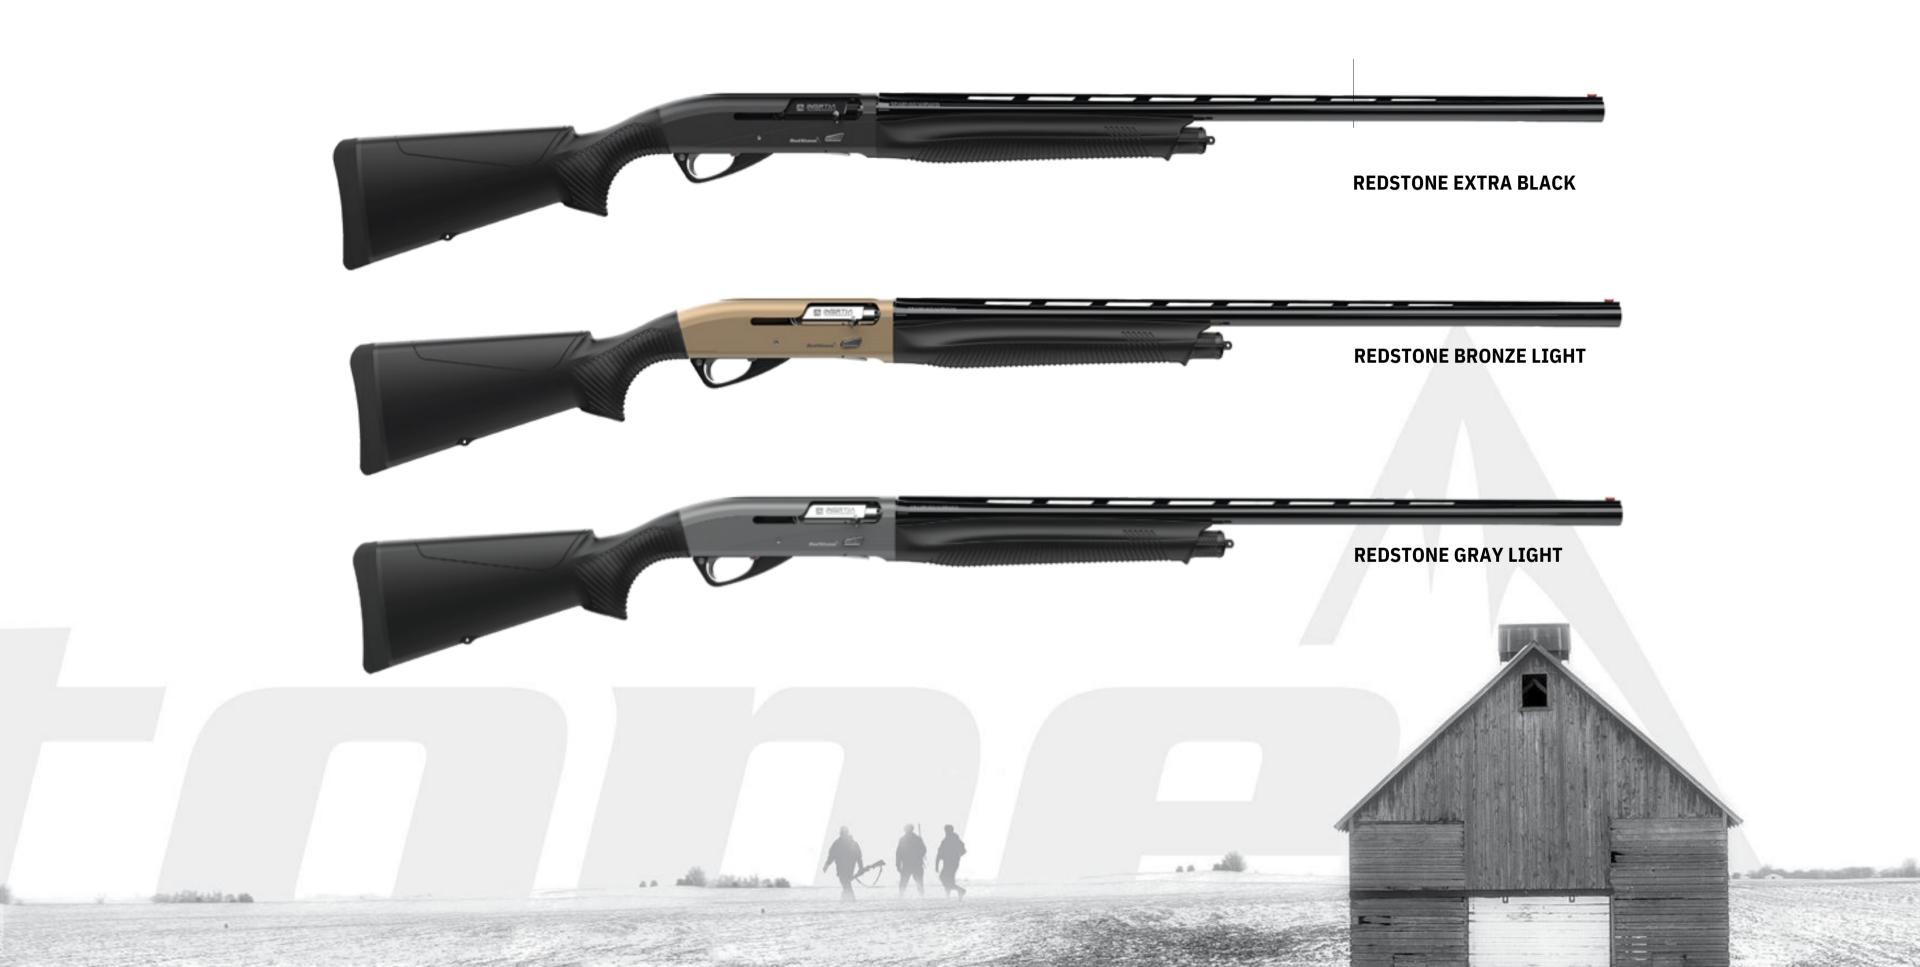

thane and rubber materials minimize the recoil and provides acomfortable targeting and shooting.



BAR high pressure test cartridge before leaving our factory.



Aselkon's improved loading mechanism provies the user quite a smooth loading.







The center of gravity is balanced on the forend to ensure a comfortable carry and practical shooting.





INTERPLUSCHOKE

We engineered the interchangeable InterPro Chokes to maximize the constancy of shot placement through reduced friction that enhances load speeds.



DROP&CAST **ADJUSTMENT** 





Aselkon barrels are standard with our precision drilling, honing and chrome coating process.

Aselkon Barrels are designed to increase accuracy, to shoot comfortably and function superbly with both light and heavy loads.































**REDSTONE CAMO MAX5** 























the most **COMFORT POWER** 









## **ASELKON**



































## **ASELKONSPAIN**









WWW.ASELKON.ES