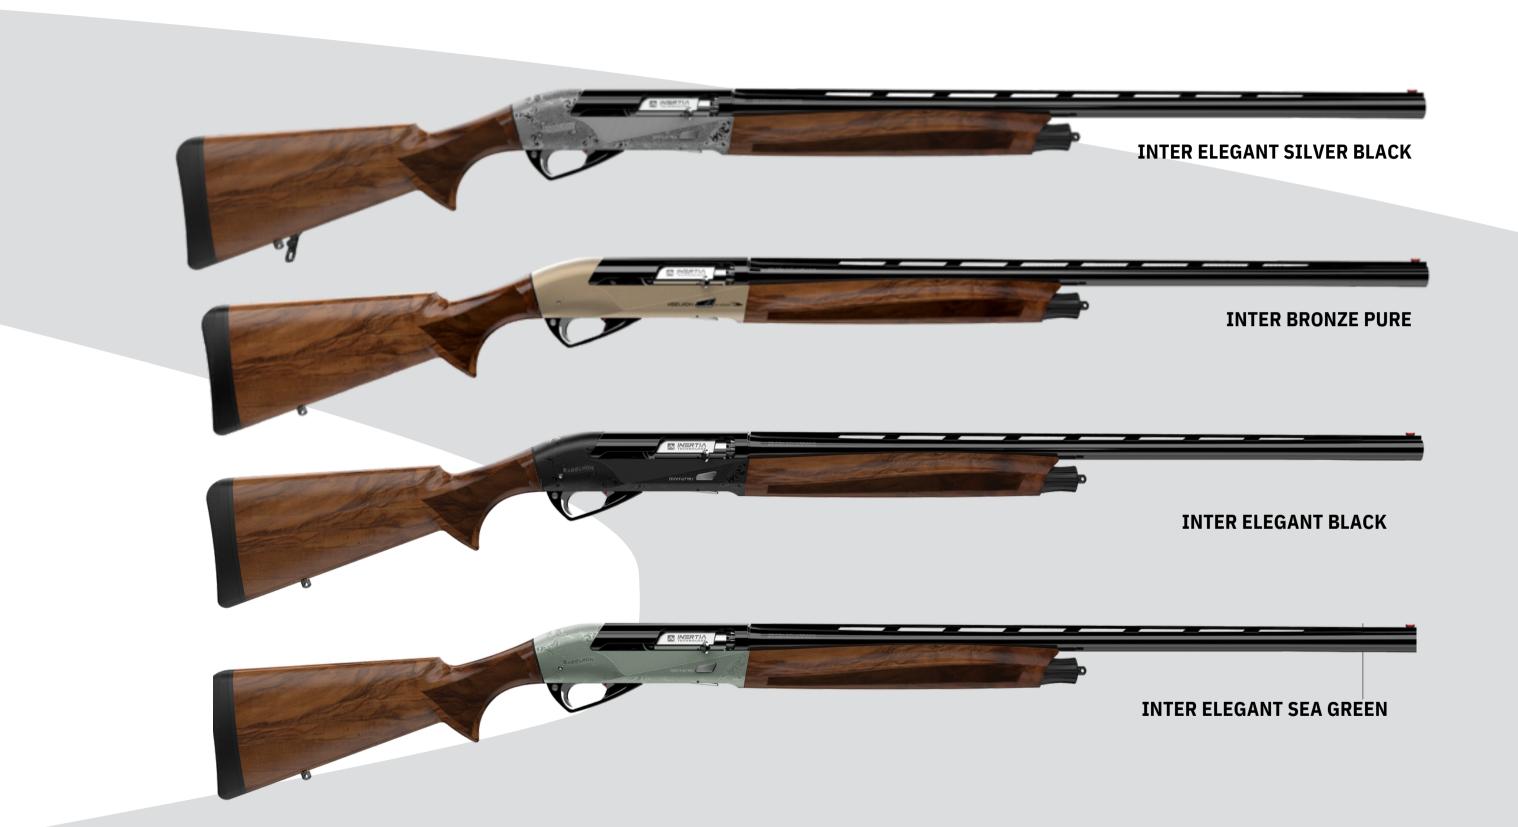

e of special polyurethane and rubber materials minimize the recoil and provides acomfortable targeting and shooting.



BAR high pressure test cartridge before leaving our factory.



Aselkon's improved loading mechanism provies the user quite a smooth loading.







The center of gravity is balanced on the forend to ensure a comfortable carry and practical shooting.





INTERPLUSCHOKE

We engineered the interchangeable InterPro Chokes to maximize the constancy of shot placement through reduced friction that enhances load speeds.



DROP&CAST **ADJUSTMENT** 





Aselkon barrels are standard with our precision drilling, honing and chrome coating process.

Aselkon Barrels are designed to increase accuracy, to shoot comfortably and function superbly with both light and heavy loads.































**REDSTONE CAMO MAX5** 























the most **COMFORT POWER** 









## **ASELKON**



































## **ASELKONSPAIN**









WWW.ASELKON.ES