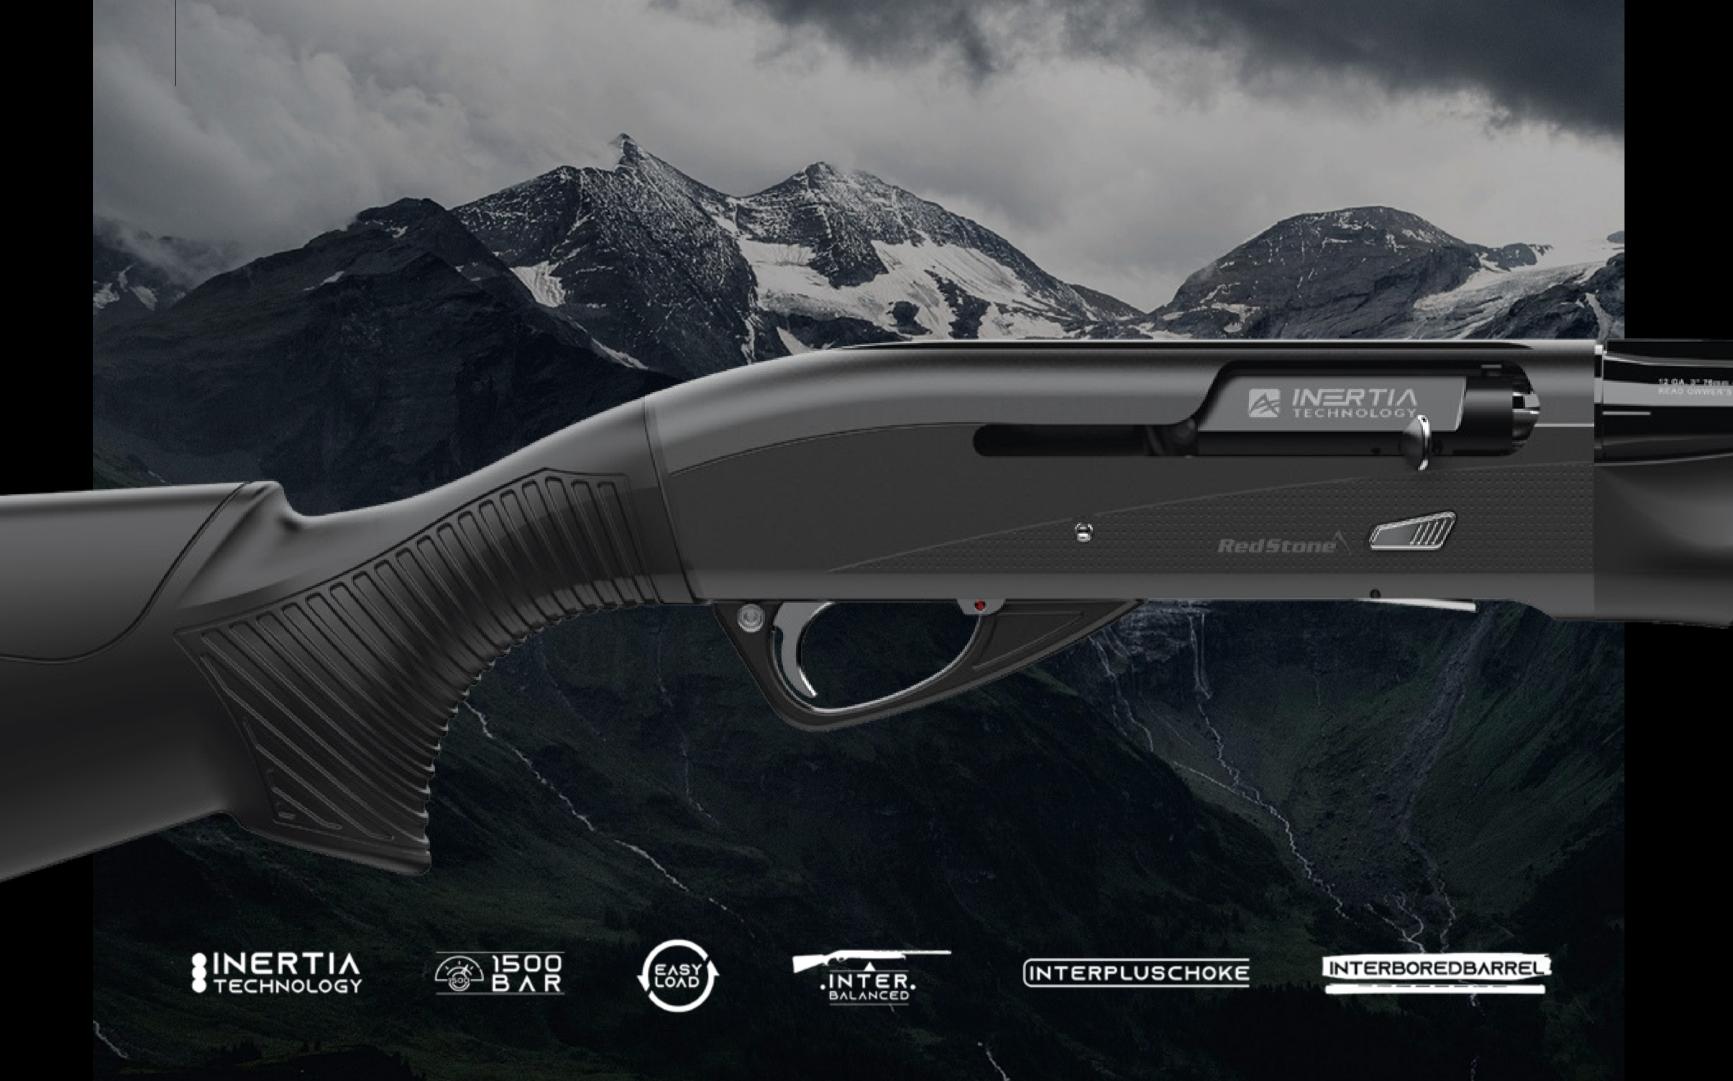

the gas operated systems, since the burnt powder gas does not contact with the mechanism, system remains clean and requires less maintenance. Aselkon's rotating bolt uti-

lizes our unstoppable Inertia Technology Locking System to ensure positive bolt head

**SWIVEL KIT** 

Aselkon recoil pads which are made of a mixture of special polyurethane and rubber materials minimize the recoil and provides acomfortable targeting and shooting.

BAR high pressure test cartridge before leaving our factory.

Aselkon's improved loading mechanism provies the user quite a smooth loading.

The center of gravity is balanced on the forend to ensure a comfortable carry and practical shooting.

INTERPLUSCHOKE

We engineered the interchangeable InterPro Chokes to maximize the constancy of shot placement through reduced friction that enhances load speeds.

DROP&CAST **ADJUSTMENT** 

Aselkon barrels are standard with our precision drilling, honing and chrome coating process.

Aselkon Barrels are designed to increase accuracy, to shoot comfortably and function superbly with both light and heavy loads.