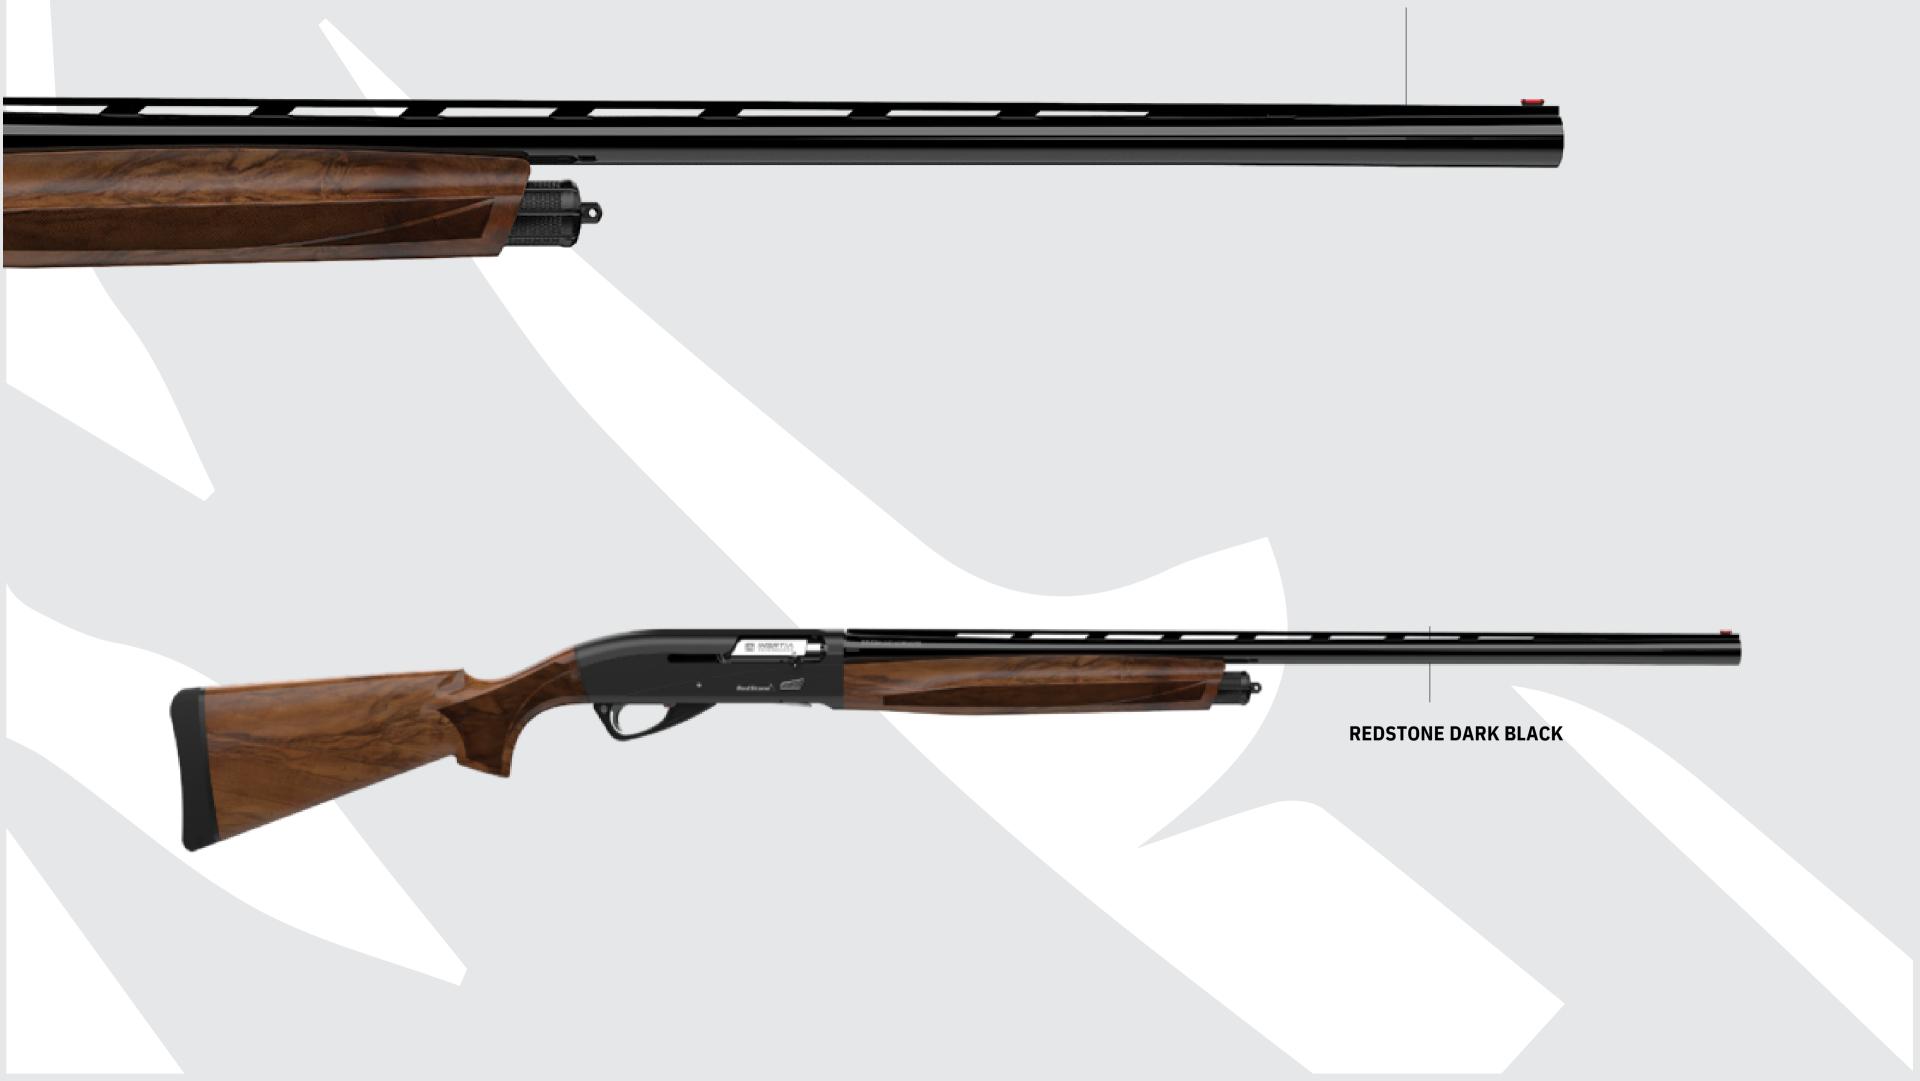

yurethane and rubber materials minimize the recoil and provides acomfortable targeting and shooting.



BAR high pressure test cartridge before leaving our factory.



Aselkon's improved loading mechanism provies the user quite a smooth loading.







The center of gravity is balanced on the forend to ensure a comfortable carry and practical shooting.





INTERPLUSCHOKE

We engineered the interchangeable InterPro Chokes to maximize the constancy of shot placement through reduced friction that enhances load speeds.



DROP&CAST **ADJUSTMENT** 





Aselkon barrels are standard with our precision drilling, honing and chrome coating process.

Aselkon Barrels are designed to increase accuracy, to shoot comfortably and function superbly with both light and heavy loads.































**REDSTONE CAMO MAX5** 























the most **COMFORT POWER** 









## **ASELKON**



































## **ASELKONSPAIN**









WWW.ASELKON.ES