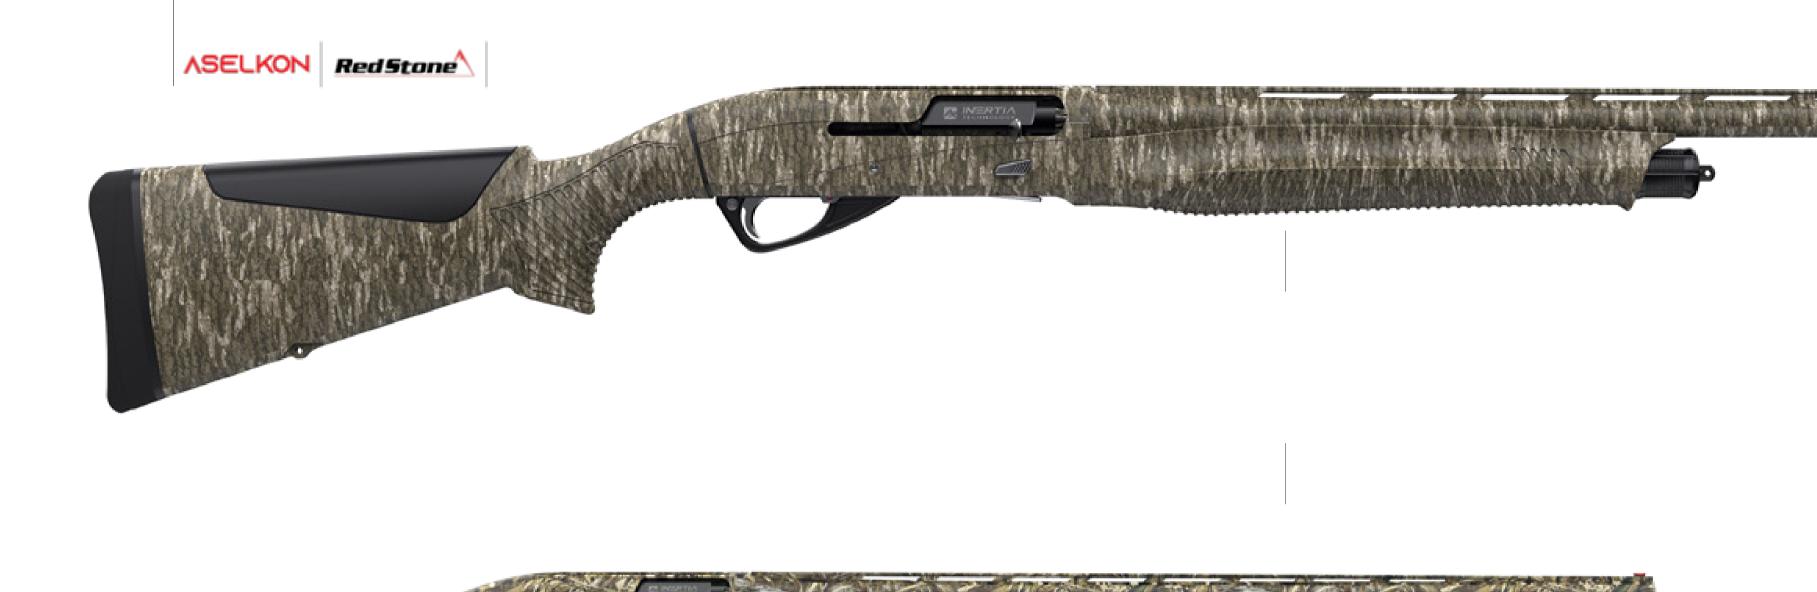

ane and rubber materials minimize the recoil and provides acomfortable targeting and shooting.



BAR high pressure test cartridge before leaving our factory.



Aselkon's improved loading mechanism provies the user quite a smooth loading.







The center of gravity is balanced on the forend to ensure a comfortable carry and practical shooting.





INTERPLUSCHOKE

We engineered the interchangeable InterPro Chokes to maximize the constancy of shot placement through reduced friction that enhances load speeds.



DROP&CAST **ADJUSTMENT** 





Aselkon barrels are standard with our precision drilling, honing and chrome coating process.

Aselkon Barrels are designed to increase accuracy, to shoot comfortably and function superbly with both light and heavy loads.































**REDSTONE CAMO MAX5** 























the most **COMFORT POWER** 









## **ASELKON**



































## **ASELKONSPAIN**









WWW.ASELKON.ES